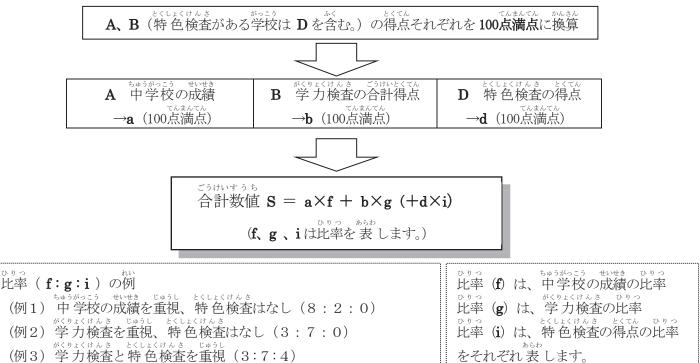

本本本本本本本本本本本本本本本本本本本本本本</li></ul> |

【注意】

・「募集案内」(日本語の冊子 県教育委員会発行 県内の公立中学校3年生には7月に配付)に各高校の がいりょくけんさ きょうかすう どくしょくけんさ ないよう か 「学力検査」の教科数や「特色検査」の内容が書いてあります。

- \*まううきせんぱう とくべつぼしゅうおよ しりっこうこうとう ごうかく ひと ていつうぶんかつせんぱつ しかん ・共通選抜、特別募集及び私立高校等に合格した人は、定通分割選抜 (☞ P.12) への志願はできません。 ※ <u>入学を辞退しても志願できません</u>。
- がくりょくけんき かくきょうか ぶん いっぱんぽしゅう とくべつ じゅけんほうほう きぼう ばあい てっづき ひっょう ・学力検査は各教科50分です。一般募集で特別な受検方法を希望する場合は手続が必要です。(☞ P.13)
- ぜんにちせい ていじせい がくりょくけんさ もんだい こと・ 全日制と定時制の学力検査の問題は異なります。

### (3) 選考方法(合格者の決め方)

①選考の資料

特色検査がある学校のみ A 中学校の成績(調査書の評定) B 学力検査の合計得点 **D** 特 色 検査の得 点 中学校2年の5段階評定の合計(45点満点) 学力検査の合計得点 +とくしょくけんさ とくてん ちゅうがっこう ねん だんかいひょうてい ごうけい ばい 中学校3年の5段階評定の合計の2倍 特色検査の得点 (各教科100点満点)(※1) (90点満点)(※1)(※2)

(※1) 各学校の比率や、特定の教科を重点化をする学校は、「募集案内」等で公表されます。

(※2) 第2次選考では、評定ではなく調査書の各教科における第3学年の「主体的に学習に取り組む態度」の 評価が選考の資料となります



②合格者の決め方

けんさしゅうりょうご かくがっこう だい じせんこう だい じせんこう じゅん ごうかくしゃ き検査終了後、各学校で第1次選考、第2次選考の順で合格者を決めます。

| だい じせんこう<br>第1次選考 |